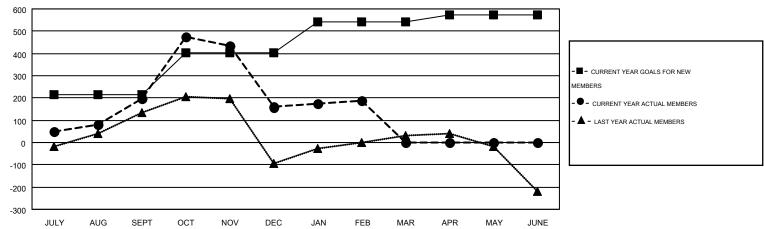

## MONTHLY MEMBERSHIP PROGRESS REPORT

Multiple District 310

Results as of: 2/28/2015

**LOCATION: THAILAND** 

SMT: SOMSAKDI LOVISUTH GMT CA 5

|               |                  | Clubs             |                  |                  |                       |                    | Members                                |                    |                  |
|---------------|------------------|-------------------|------------------|------------------|-----------------------|--------------------|----------------------------------------|--------------------|------------------|
|               | RESUI            | LTS FOR 2014-2015 |                  |                  | RESULTS FOR 2014-2015 |                    |                                        |                    |                  |
| QUARTER       | NEW CLUB<br>GOAL | NEW CLUBS         | DROPPED<br>CLUBS | NET<br>GAIN/LOSS | QUARTER               | NEW MEMBER<br>GOAL | CHARTER AND<br>NEW<br>MEMBERS<br>ADDED | DROPPED<br>MEMBERS | NET<br>GAIN/LOSS |
| JULY/AUG/SEPT | 5                | 0                 | 4                | -4               | JULY/AUG/SEPT         | 215                | 281                                    | 83                 | 198              |
| OCT/NOV/DEC   | 4                | 2                 | 2                | 0                | OCT/NOV/DEC           | 190                | 377                                    | 416                | -39              |
| JAN/FEB/MAR   | 3                | 1                 | 2                | -1               | JAN/FEB/MAR           | 135                | 77                                     | 46                 | 31               |
| APR/MAY/JUNE  | 1                | 0                 | 0                | 0                | APR/MAY/JUNE          | 35                 | 0                                      | 0                  | 0                |

## GOALS AND ACTUAL MEMBERS CUMULATIVE

| DROPPED CLUBS: 8  DROPPED MEMBERS |                 | 134 CLUBS OF 270 ADDED 1 OR MORE<br>NEW MEMBERS | GENDER DISTRIBUTION           MALE         4,621 (60.83%)           FEMALE         2,975 (39.17%) |  |                 |
|-----------------------------------|-----------------|-------------------------------------------------|---------------------------------------------------------------------------------------------------|--|-----------------|
| DECEASED CLUB CANCELLED OTHER     | 24<br>24<br>497 | CLICK HERE FOR HEALTH ASSESSMENT DATA           | FAMILY UNIT MEMBERS HEAD OF HOUSEHOLD                                                             |  | 101<br>44<br>57 |
| TOTAL                             | 545             |                                                 | NON-HEAD OF HOUSEHOLD                                                                             |  |                 |