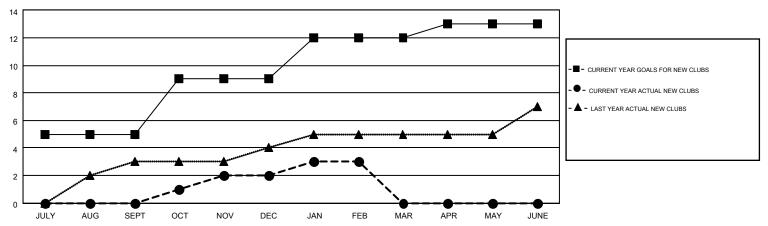

## MONTHLY MEMBERSHIP PROGRESS REPORT

Multiple District 310

Results as of: 2/28/2015

**LOCATION: THAILAND** 

SMT: SOMSAKDI LOVISUTH GMT CA 5

|               |                  | Clubs             |                  |                  |                       |                    | Members                                |                    |                  |
|---------------|------------------|-------------------|------------------|------------------|-----------------------|--------------------|----------------------------------------|--------------------|------------------|
|               | RESUI            | LTS FOR 2014-2015 |                  |                  | RESULTS FOR 2014-2015 |                    |                                        |                    |                  |
| QUARTER       | NEW CLUB<br>GOAL | NEW CLUBS         | DROPPED<br>CLUBS | NET<br>GAIN/LOSS | QUARTER               | NEW MEMBER<br>GOAL | CHARTER AND<br>NEW<br>MEMBERS<br>ADDED | DROPPED<br>MEMBERS | NET<br>GAIN/LOSS |
| JULY/AUG/SEPT | 5                | 0                 | 4                | -4               | JULY/AUG/SEPT         | 215                | 281                                    | 83                 | 198              |
| OCT/NOV/DEC   | 4                | 2                 | 2                | 0                | OCT/NOV/DEC           | 190                | 377                                    | 416                | -39              |
| JAN/FEB/MAR   | 3                | 1                 | 2                | -1               | JAN/FEB/MAR           | 135                | 77                                     | 46                 | 31               |
| APR/MAY/JUNE  | 1                | 0                 | 0                | 0                | APR/MAY/JUNE          | 35                 | 0                                      | 0                  | 0                |

## GOALS AND ACTUAL NEW CLUBS CUMULATIVE